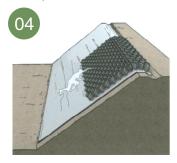

## Weifang City Huateng Plastic Products Co., LTD

After grading the ground, remove the plant roots and stones

Install the Non-woven fabric

Select one among A, B or C considering site conditions

Spread GEOCELL from the top to the bottom.