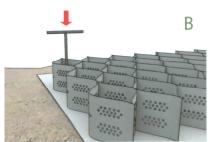

GEOCELL spread completely

Connects GEOCELL side with GEOCELL key horizontally(A-A')and vertically(B-B')

Select one among A, B or C considering site conditions.

Select appropriate equipment depending on gradient of slope and type of filler type(A, B, C)