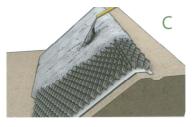

GEOCELL spread completely

Connects GEOCELL side with GEOCELL key horizontally(A-A')and vertically(B-B')

Select one among A, B or C considering site conditions.

Select appropriate equipment depending on gradient of slope and type of filler type(A, B, C)