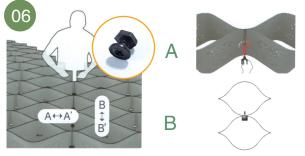

GEOCELL spread completely

Connects GEOCELL side with GEOCELL key horizontally(A-A')and vertically(B-B')

Select one among A, B or C considering site conditions.

Select appropriate equipment depending on gradient of slope and type of filler type(A, B, C)