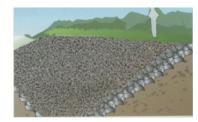

GEOCELL spread completely

Connects GEOCELL side with GEOCELL key horizontally(A-A')and vertically(B-B')

Select one among A, B or C considering site conditions.

Select appropriate equipment depending on gradient of slope and type of filler type(A, B, C)