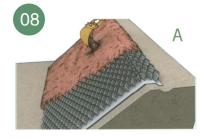

## Weifang City Huateng Plastic Products Co., LTD

After grading the ground, remove the plant roots and stones

Install the Non-woven fabric

Select one among A, B or C considering site conditions

Spread GEOCELL from the top to the bottom.