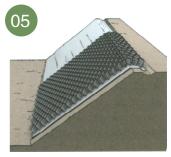

## Weifang City Huateng Plastic Products Co., LTD

After grading the ground, remove the plant roots and stones

Install the Non-woven fabric

Select one among A, B or C considering site conditions

Spread GEOCELL from the top to the bottom.

GEOCELL spread completely

Connects GEOCELL side with GEOCELL key horizontally(A-A')and vertically(B-B')

Select one among A, B or C considering site conditions.

Select appropriate equipment depending on gradient of slope and type of filler type(A, B, C)