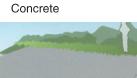

GEOCELL spread completely

Connects GEOCELL side with GEOCELL key horizontally(A-A')and vertically(B-B')

Select one among A, B or C considering site conditions.

Select appropriate equipment depending on gradient of slope and type of filler type(A, B, C)