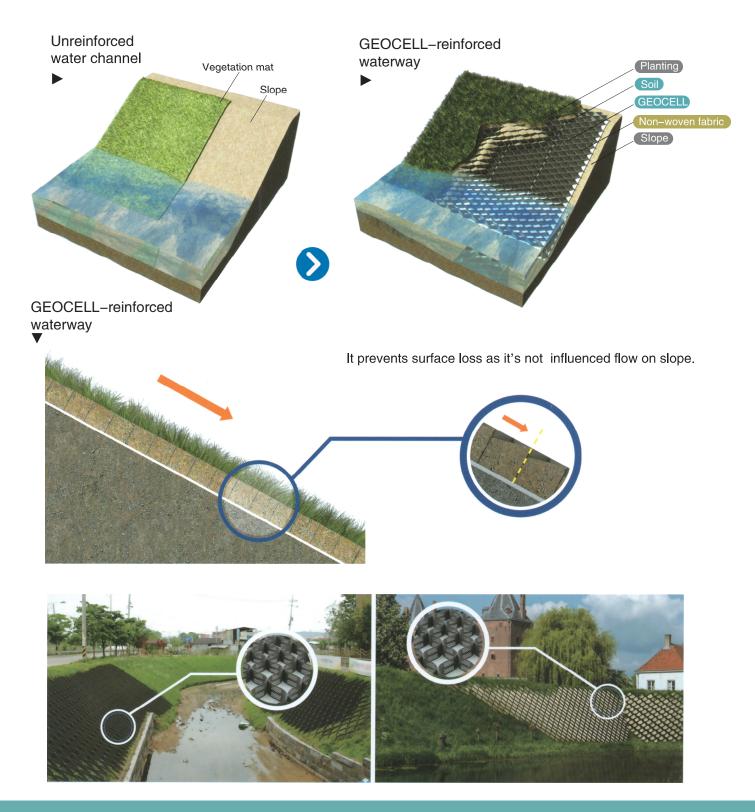

## Weifang City Huateng Plastic Products Co., LTD

River slope reinforcement using GEOCELL

- -It comprises of a single and multi-layer structure which is filled with soil and concrete and binding effect between cell, passive resistance between neighboring cells and friction resistance between filler and cell generate confining force which serves watercourse slope reinforcement effect against erosion, weathering and water flow.
- -Cost effective more than costly gabion or concrete block as well as flexible application using various types of filler and vegetation.