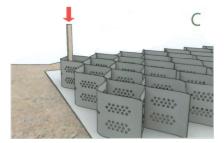

GEOCELL spread completely

Connects GEOCELL side with GEOCELL key horizontally(A-A')and vertically(B-B')

Select one among A, B or C considering site conditions.

Select appropriate equipment depending on gradient of slope and type of filler type(A, B, C)