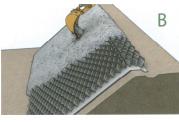

GEOCELL spread completely

Connects GEOCELL side with GEOCELL key horizontally(A-A')and vertically(B-B')

Select one among A, B or C considering site conditions.

Select appropriate equipment depending on gradient of slope and type of filler type(A, B, C)