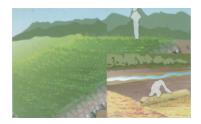

GEOCELL spread completely

Connects GEOCELL side with GEOCELL key horizontally(A-A')and vertically(B-B')

Select one among A, B or C considering site conditions.

Select appropriate equipment depending on gradient of slope and type of filler type(A, B, C)