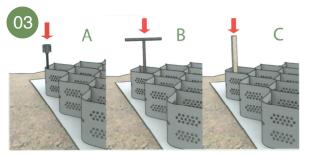

## Weifang City Huateng Plastic Products Co., LTD

After grading the ground, remove the plant roots and stones

Install the Non-woven fabric

Select one among A, B or C considering site conditions

Spread GEOCELL from the top to the bottom.

GEOCELL spread completely

Connects GEOCELL side with GEOCELL key horizontally(A-A')and vertically(B-B')

Select one among A, B or C considering site conditions.

Select appropriate equipment depending on gradient of slope and type of filler type(A, B, C)