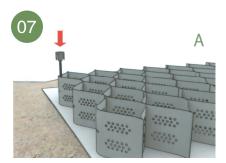

GEOCELL spread completely

Connects GEOCELL side with GEOCELL key horizontally(A-A')and vertically(B-B')

Select one among A, B or C considering site conditions.

Select appropriate equipment depending on gradient of slope and type of filler type(A, B, C)